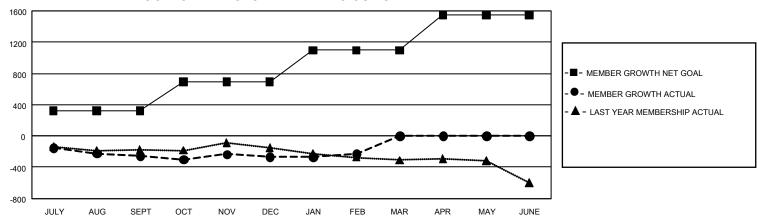

## GOALS AND ACTUAL MEMBERS CUMULATIVE

| DROPPED CLUBS: 8 |       | 989 CLUBS OF 2,124 ADDED 1<br>OR MORE NEW MEMBERS | GENDER DISTRIBUTION       |                 |  |
|------------------|-------|---------------------------------------------------|---------------------------|-----------------|--|
|                  |       |                                                   | MALE                      | 58,746 (83.69%) |  |
|                  |       |                                                   | FEMALE                    | 11,428 (16.28%) |  |
| DROPPED MEMBERS  |       |                                                   | NON BINARY                | 0 (0.00%)       |  |
| DECEASED         | 558   |                                                   | PREFER NOT TO ANSWER      | 22 (0.03%)      |  |
| CLUB CANCELLED   | 5     |                                                   | TOTAL FAMILY UNIT MEMBERS | 804             |  |
| OTHER            | 1,472 | CLICK HERE FOR                                    |                           |                 |  |
| TOTAL            | 2,035 | CUMULATIVE MEMBERSHIP DATA                        | FAMILY MEMBERS PAYING HA  | LF DUES 369     |  |

## GMT Constitutional Area 4, Group B

REPORT DOES NOT INCLUDE CLUBS IN UNDISTRICTED AREAS.

| Clubs                 |               |           |               | Members               |                         |                         |                                                    |
|-----------------------|---------------|-----------|---------------|-----------------------|-------------------------|-------------------------|----------------------------------------------------|
| RESULTS FOR 2022-2023 |               |           |               | RESULTS FOR 2022-2023 |                         |                         |                                                    |
| QUARTER               | NEW CLUB GOAL | NEW CLUBS | DROPPED CLUBS | QUARTER MEN           | MBER GROWTH NET<br>GOAL | MEMBER GROWTH<br>ACTUAL | DROPPED MEMBERS<br>ACTUAL (including<br>transfers) |
| JULY/AUG/SEPT         | 15            | 1         | 4             | JULY/AUG/SEPT         | 322                     | 591                     | 784                                                |
| OCT/NOV/DEC           | 12            | 3         | 2             | OCT/NOV/DEC           | 368                     | 815                     | 743                                                |
| JAN/FEB/MAR           | 18            | 3         | 2             | JAN/FEB/MAR           | 407                     | 581                     | 512                                                |
| APR/MAY/JUNE          | 30            | 0         | 0             | APR/MAY/JUNE          | 449                     | 0                       | 0                                                  |