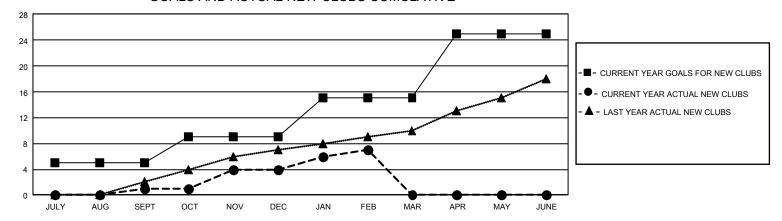

## GOALS AND ACTUAL NEW CLUBS CUMULATIVE

## GMT Constitutional Area 4, Group B

REPORT DOES NOT INCLUDE CLUBS IN UNDISTRICTED AREAS.

| Clubs                 |               |           |               | Members               |                         |                         |                                                    |
|-----------------------|---------------|-----------|---------------|-----------------------|-------------------------|-------------------------|----------------------------------------------------|
| RESULTS FOR 2022-2023 |               |           |               | RESULTS FOR 2022-2023 |                         |                         |                                                    |
| QUARTER               | NEW CLUB GOAL | NEW CLUBS | DROPPED CLUBS | QUARTER MEN           | MBER GROWTH NET<br>GOAL | MEMBER GROWTH<br>ACTUAL | DROPPED MEMBERS<br>ACTUAL (including<br>transfers) |
| JULY/AUG/SEPT         | 15            | 1         | 4             | JULY/AUG/SEPT         | 322                     | 591                     | 784                                                |
| OCT/NOV/DEC           | 12            | 3         | 2             | OCT/NOV/DEC           | 368                     | 815                     | 743                                                |
| JAN/FEB/MAR           | 18            | 3         | 2             | JAN/FEB/MAR           | 407                     | 581                     | 512                                                |
| APR/MAY/JUNE          | 30            | 0         | 0             | APR/MAY/JUNE          | 449                     | 0                       | 0                                                  |